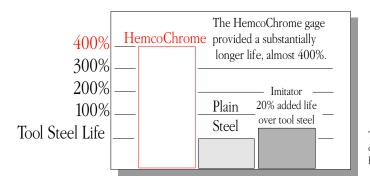

You Benefit by Saving Money! In laboratory tests the HEMCOChrome gage outlasts the competitors plain steel gage or the imitators flash chrome gage: 4:1.

## Here's Proof!

Testing Laboratory results indicate that the competitor chrome gage provided 20% longer life over an unplated hardened tool steel gage.

Tested using 1/2-13 UNC Go Plugs in cast iron.

When you use The Longer Lasting HemcoChrome Gage you receive other Cash Saving Benefits: